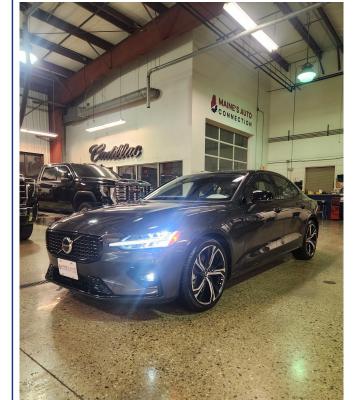

## 2024 VOLVO S60 B5 CORE DARK AWD

\$28,995

653 ROOSEVELT TRAIL WINDHAM ME,04062

Scan QR Code or Click Here

Passenger Multi-Adjustable Power Seat

VIN: 7JRL12TK9RG320202 STK#: 877788U88Y

EXTERIOR COLOR: CHARCOAL

DESCRIPTION/OPTIONS: 2024 Volvo S60 B5 Core Dark Theme, 2.0L Turbocharged 4 Cyl, Automatic, All Wheel Drive, (Low Miles 13,160), Remainder Of Volvo Factory Warranty Along With Remainder Of Volvo 3 Year Complimentary Maintenance, Loaded, Remote Start, Keyless Entry W/ Passive Key, Back Up Camera, Navigation, Bluetooth, Apple Car Play, Tons Of Apps Like YouTube, Heated Power Leather Seats, Panoramic Sunroof W/ Sunshade, 19 Inch Alloy Wheels Wrapped In Pirelli P-Zero All seasons, Super Safe Car, Collision Avoidance System, Blind Spot Moniter, Parking Sensors, Lane Keeps Assist, Clean Title / Carfax, No Accidents, Comes With 30 Day Temporary Plate, Full Tank Of Fuel, New Maine State Inspection Sticker, Can Be Seen Anytime At Maine's Auto Connection Windham Maine. Competitive Rates For Qualified Buyers.